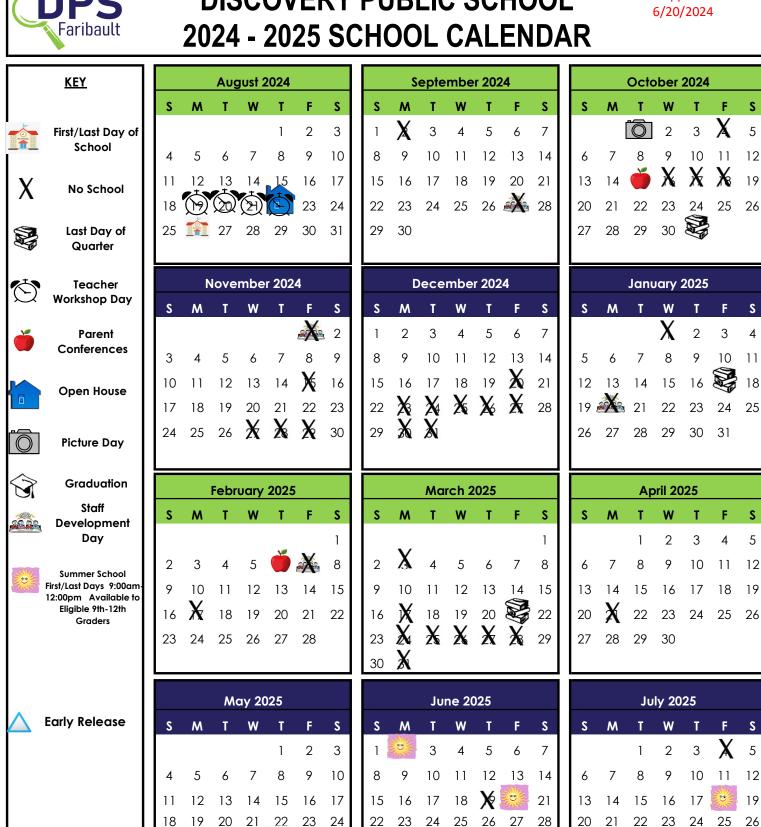

## **DISCOVERY PUBLIC SCHOOL**

SB Approved:

| 2 | 02 | 4  |
|---|----|----|
| 2 | 02 | 25 |

| DATE          |         | DAY          | DESCRIPTION  SB Approved: 6/20/2024                 |  |
|---------------|---------|--------------|-----------------------------------------------------|--|
| AUG           | 19-22   | M,T,W,TH     | Teacher Workshop                                    |  |
| AUG           | 22      | THURSDAY     | OPEN HOUSE - ALL GRADES - 12 PM TO 5 PM             |  |
| AUG           | 26      | MONDAY       | First Day of School for Students/First Day of Qtr 1 |  |
| SEPT          | 2       | MONDAY       | No School - Labor Day                               |  |
| SEPT          | 27      | FRIDAY       | No School - Staff Development Day                   |  |
| OCT           | 1       | TUESDAY      | SCHOOL PICTURES-LIFETIME PHOTOGRAPHY                |  |
| OCT           | 4       | FRIDAY       | No School                                           |  |
| OCT           | 15      | TUESDAY      | Parent/Teacher Conferences (3:00-6:00 PM)           |  |
| ОСТ           | 16-18   | W,TH,F       | No School - MEA Break                               |  |
| ОСТ           | 31      | THURSDAY     | Last Day of Quarter One (43 Days)                   |  |
| NOV           | 1       | FRIDAY       | No School - Staff Development Day                   |  |
| NOV           | 4       | MONDAY       | First Day of Quarter 2                              |  |
| NOV           | 15      | FRIDAY       | No School                                           |  |
| NOV           | 27-29   | W,TH,F       | No School - Thanksgiving Break                      |  |
| <b>DEC 20</b> | - JAN 1 | FRI-WED      | No school - Winter Break                            |  |
| JAN           | 17      | FRIDAY       | Last Day of Quarter Two (42 Days)                   |  |
| JAN           | 20      | MONDAY       | No School - Staff Development Day                   |  |
| JAN           | 21      | TUESDAY      | First Day of Quarter 3                              |  |
| FEB           | 6       | THURSDAY     | Parent/Teacher Conferences (3:00-6:00 PM)           |  |
| FEB           | 7       | FRIDAY       | No School - Staff Development Day                   |  |
| FEB           | 17      | MONDAY       | No School                                           |  |
| MAR           | 3       | MONDAY       | No School                                           |  |
| MAR           | 17      | MONDAY       | No School                                           |  |
| MAR           | 21      | FRIDAY       | Last Day of Quarter Three (40 Days)                 |  |
| MAR           | 24-31   | M,T,W,TH,F,M | No School - Spring Break                            |  |
| APR           | 1       | TUESDAY      | First Day of Quarter 4                              |  |
| APR           | 21      | MONDAY       | No School                                           |  |
| MAY           | 26      | MONDAY       | No School - Memorial Day                            |  |
| MAY           | 29      | THURSDAY     | Last Day of Quarter Four (41 Days)                  |  |
| MAY           | 29      | THURSDAY     | GRADUATION CEREMONY 5:00 PM                         |  |
| MAY           | 30      | FRIDAY       | End of Year Staff Meeting - 9:00 AM                 |  |
| JUN           | 2-20    | M,T,W,TH,F   | 1st Summer School Session                           |  |
| JUN           | 19      | FRIDAY       | No School                                           |  |
| JUN 30-       |         | M,T,W,TH,F   | 2nd Summer School Session                           |  |
| JUL           | 4       | FRIDAY       | No School                                           |  |

| QTR 1 | 08/26/24 - 10/31/24 = 43 Days | Total Instructional Days - 166 Days   |  |
|-------|-------------------------------|---------------------------------------|--|
| QTR 2 | 11/04/24 - 01/17/25 = 42 Days | Total Staff Workshop Days - 4 Days    |  |
| QTR 3 | 01/21/25 - 03/21/25 = 40 Days | Total Staff Development Days - 4 Days |  |
| QTR 4 | 04/01/25 - 05/29/25 = 41 Days | Total School Days - 174 Days          |  |
|       |                               | Total Instructional Hours - 1,043.8   |  |