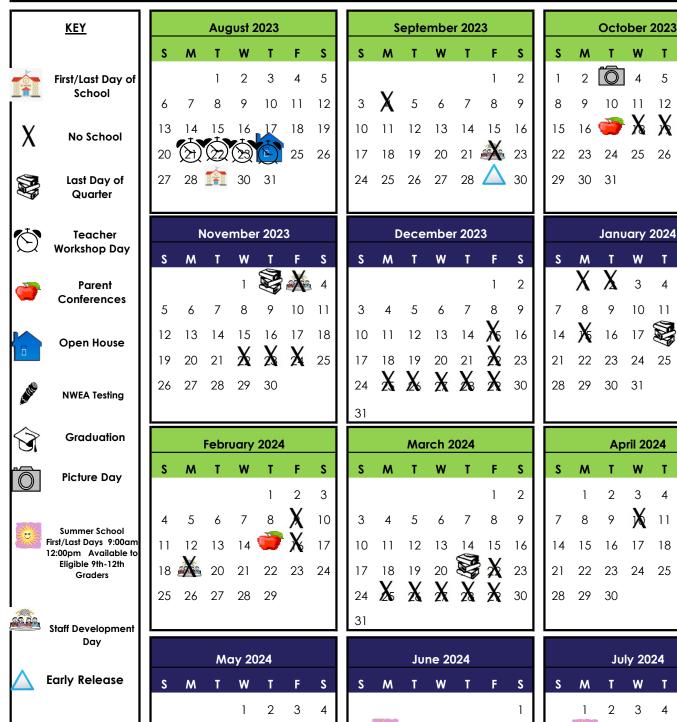

## **DISCOVERY PUBLIC SCHOOL** 2023 - 2024 SCHOOL CALENDAR

SB Approved: 9/21/2023

S

S

| 20     |    | X  | 23 | 21 | 22     | 23 | 24    | 25 | 26 | 27 |
|--------|----|----|----|----|--------|----|-------|----|----|----|
| X      | 2  | X  | 30 | 28 | 29     | 30 |       |    |    |    |
|        |    |    |    |    |        |    |       |    |    |    |
| e 2024 |    |    |    |    |        | Jυ | ly 20 | 24 |    |    |
| W      | T  | F  | s  | S  | M      | T  | W     | T  | F  | s  |
|        |    |    | 1  |    | 1      | 2  | 3     | 4  | 5  | 6  |
| 5      | 6  | 7  | 8  | 7  | 100 mg | 9  | 10    | 11 | 12 | 13 |
| 12     | 13 | 14 | 15 | 14 | 15     | 16 | 17    | 18 | 19 | 20 |
| 19     | 20 |    | 22 | 21 | 22     | 23 | 24    | 25 |    | 27 |
| 26     | 27 | 28 | 29 | 28 | 29     | 30 | 31    |    |    |    |
|        |    |    |    |    |        |    |       |    |    |    |
|        |    |    |    |    |        |    |       |    |    |    |
|        |    |    |    |    |        |    |       |    |    |    |

|      | DATE   |                    | DAY          | DESCRIPTION  SB Approved: 9/21/2023                   |  |  |  |  |
|------|--------|--------------------|--------------|-------------------------------------------------------|--|--|--|--|
| 2023 | AliG   | AUG 21-24 M.T.W.TH |              | Teacher Workshop                                      |  |  |  |  |
| 2024 | AUG    | 24                 | THURSDAY     | OPEN HOUSE - ALL GRADES - 12 PM TO 5 PM               |  |  |  |  |
|      | AUG    | 29                 | TUESDAY      | First Day of School for Students/First Day of Qtr 1   |  |  |  |  |
|      | SEPT   | 4                  | MONDAY       | No School - Labor Day                                 |  |  |  |  |
|      | SEPT   | 22                 | FRIDAY       | No School - Staff Development Day                     |  |  |  |  |
|      | SEPT   |                    | FRIDAY       | Two-hour Early Release (students released at 1:00 pm) |  |  |  |  |
|      | OCT    | 29<br>3            | TUESDAY      | SCHOOL PICTURES-LIFETIME PHOTOGRAPHY                  |  |  |  |  |
|      | OCT    | 17                 | TUESDAY      | Parent/Teacher Conferences (3:00-6:00 PM)             |  |  |  |  |
|      | ОСТ    | 18-20              | W,TH,F       | No School - MEA Break                                 |  |  |  |  |
|      | NOV    | 2                  | THURSDAY     | Last Day of Quarter One (43 Days)                     |  |  |  |  |
|      | NOV    | 3                  | FRIDAY       | No School - Staff Development Day                     |  |  |  |  |
|      | NOV    | 6                  | MONDAY       | First Day of Quarter 2                                |  |  |  |  |
|      | NOV    | 22-24              | W,TH,F       | Thanksgiving Break                                    |  |  |  |  |
|      | DEC    | 15                 | FRIDAY       | No School                                             |  |  |  |  |
|      | DEC 22 | 2 - JAN 2          | FRI-TUE      | No school - Winter Break                              |  |  |  |  |
|      | JAN    | 15                 | MONDAY       | No School - MLK Day                                   |  |  |  |  |
|      | JAN    | 18                 | THURSDAY     | Last Day of Quarter Two (41 Days)                     |  |  |  |  |
|      | JAN    | 19                 | FRIDAY       | No School - Staff Development Day                     |  |  |  |  |
|      | JAN    | 22                 | MONDAY       | First Day of Quarter 3                                |  |  |  |  |
|      | FEB    | 9                  | FRIDAY       | No School                                             |  |  |  |  |
|      | FEB    | 15                 | THURSDAY     | Parent/Teacher Conferences (3:00-6:00 PM)             |  |  |  |  |
|      | FEB    | 16                 | FRIDAY       | No School                                             |  |  |  |  |
|      | FEB    | 19                 | MONDAY       | No School - Staff Development Day                     |  |  |  |  |
|      | MAR    | 21                 | THURSDAY     | Last Day of Quarter Three (41 Days)                   |  |  |  |  |
|      | MAR    | 22-29              | F,M,T,W,TH,F | No School - Spring Break                              |  |  |  |  |
|      | APR    | 1                  | MONDAY       | First Day of Quarter 4                                |  |  |  |  |
|      | APR    | 10                 | WEDNESDAY    | No School (No School at FHS and FMS)                  |  |  |  |  |
|      | APR    | 19                 | FRIDAY       | No School                                             |  |  |  |  |
|      | MAY    | 27                 | MONDAY       | No School - Memorial Day                              |  |  |  |  |
|      | MAY    | 30                 | THURSDAY     | Last Day of Quarter Four (41 Days)                    |  |  |  |  |
|      | MAY    | 30                 | THURSDAY     | GRADUATION CEREMONY 5:00 PM                           |  |  |  |  |

| QTR 1 | 08/29/23 - 11/02/23 = 43 Days | Total Instructional Days - 166 Days   |
|-------|-------------------------------|---------------------------------------|
| QTR 2 | 11/06/23 - 01/18/24 = 41 Days | Total Staff Workshop Days - 4 Days    |
| QTR 3 | 01/22/24 - 03/21/24 = 41 Days | Total Staff Development Days - 4 Days |
| QTR 4 | 04/01/24 - 05/30/24 = 41 Days | Total School Days - 174 Days          |
|       |                               | Total Instructional Hours - 1,043.8   |

MAY

JUN

JULY

31

3-21

8-26

**FRIDAY** 

M,T,W,TH,F

M,T,W,TH,F

End of Year Staff Meeting - 9:00 AM

1st Summer School Session

2nd Summer School Session